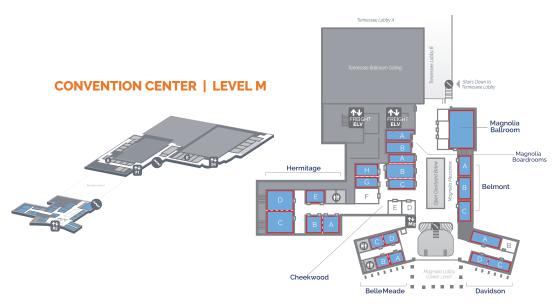

#### **CONVENTION CENTER | LEVEL 2**

For specific locations please see the NASP Mobile App.

IT - Technology

LAW - Specialty Pharmacy Law

**STU** – Student Programming

Daily Agenda: Sunday, October 6

| Time             | Session Title                                                  | Track | Meeting Room                              |
|------------------|----------------------------------------------------------------|-------|-------------------------------------------|
| 6:30 AM-7:30 PM  | Registration                                                   | G     | Tennessee Lobby A                         |
| 7:00 AM-8:00 AM  | Conference Workshops Breakfast                                 | G     | Ryman Exhibit Hall B                      |
| 8:00 AM-4:00 PM  | Exhibit Hall Installation                                      | EXH   | Ryman Exhibit Hall B                      |
| 8:00 AM-5:00 PM  | Accreditation Workshop                                         | ACC   | Cheekwood B                               |
| 8:00 AM-5:00 PM  | Cell & Gene Therapy Workshop                                   | CGT   | Tennessee Ballroom B                      |
| 8:00 AM-5:00 PM  | Certified Specialty Pharmacist (CSP) Exam Prep Course Workshop | CSP   | Hermitage C                               |
| 8:00 AM-5:00 PM  | Hospital/Health System Specialty Pharmacy Workshop             | HHS   | Magnolia Ballroom                         |
| 8:00 AM-5:00 PM  | Specialty Pharmacy Law Workshop                                | LAW   | Tennessee Ballroom D                      |
| 8:00 AM-5:00 PM  | Student Programming                                            | STU   | Hermitage D                               |
| 8:00 AM-5:00 PM  | Technology Workshop                                            | IT    | Hermitage A                               |
| 9:55 AM-10:10 AM | Refreshment Break                                              | G     | Magnolia Mezzanine &<br>Tennessee Lobby B |
| 12:00 PM-1:00 PM | Conference Workshops Networking Lunch                          | G     | Ryman Exhibit Hall B                      |
| 2:50 PM-3:05 PM  | Break                                                          | G     |                                           |
| 5:30 PM-7:30 PM  | Music City's Happiest Hour Reception                           | EXH   | Ryman Exhibit Hall B                      |
| 5:30 PM-7:30 PM  | VIP Exhibit Hall Pass Hours                                    | EXH   | Ryman Exhibit Hall B                      |